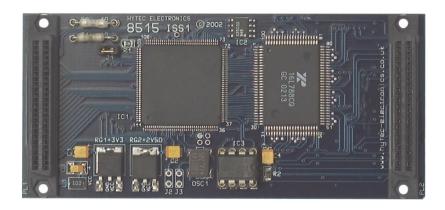

### **Product Specifications**

Size: Single width Industry Pack 1.8ins x 3.9 ins

Operating temp: 0 to 45 deg C ambient

Number of channels: 8

Max. baud rate: 921.6kbps with internal clock.

Data format: Binary/ASCII Input/Output levels: RS-232

Internal clock: 14.7456MHz oscillator Clock accuracy: +/-100ppm (0.01%)
Power: +5V @ 400mA typical

Fuses: F1 1A – connects +12V to I/O connector

F2 1A – connects –12V (not used)

Jumpers: J1 Boot jumper allows FPGA to load.